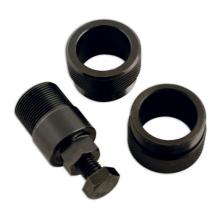

## **Diesel Injection Pump Puller**

A shorter version of Laser Part No. 4369 that covers some BMW, Land Rover, Rover and GM models. Two sleeves are supplied to increase the number of applications. The BMW application allows the removal of the sprocket from the shaft when removing the injection pump VP44 and high pressure CR Pump. Used without the centring ring for VP Pumps and with common rail pumps. This kit has a shorter puller body to fit transverse engines.

## **Additional Information**

- Applications: BMW 3 Series E46, 5 series E39, 7 Series E38 and X5 3.0d; GM Omega-B; Land Rover Freelander and Rover 75.
- Equivalent to OEM 13 5 190/13 5 192, KM 6270 short and 12-178/303-976 short.
- · Use with or without ring dependent on application.
- · Made in Sheffield.
- Note: The applications for Vauxhall/Opel, Land Rover and Rover are specifically for transverse mounted engines where space is at a premium.