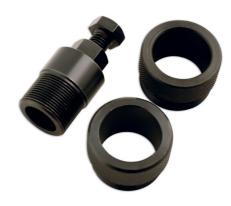

## **Diesel Injection Pump Puller**

A shorter version of Laser Part No. 4369 that covers some BMW, Land Rover, Rover and GM models. Two sleeves are supplied to increase the number of applications. The BMW application allows the removal of the sprocket from the shaft when removing the injection pump VP44 and high pressure CR Pump. Used without the centring ring for VP Pumps and with common rail pumps. This kit has a shorter puller body to fit transverse engines.

## **Additional Information**

- Applications: BMW 3 Series E46, 5 series E39, 7 Series E38 and X5 3.0d; GM Omega-B; Land Rover Freelander and Rover 75.
- Equivalent to OEM 13 5 190/13 5 192, KM 6270 short and 12-178/303-976 short.
- · Use with or without ring dependent on application.
- · Made in Sheffield.
- Note: The applications for Vauxhall/Opel, Land Rover and Rover are specifically for transverse mounted engines where space is at a premium.